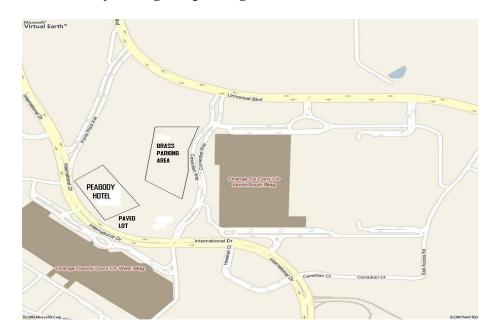

## **Access to The Peabody Orlando**

The Employment Team looks forward to welcoming you to the Human Resources Department of The Peabody Orlando.

Parking at our hotel has changed due to the commencement of construction on the expansion of The Peabody Orlando. Please follow these directions:

## For all others, please follow these directions (see map):

- Take Universal Boulevard to Convention Way to the grass parking lot. Check in with security officers at gate who will direct you to the Human Resources Department
- International Drive to Convention Way to grass parking lot. Check in with security officers at gate who will direct you to the Human Resources Department
- Use walkway from grass parking lot to associate entrance